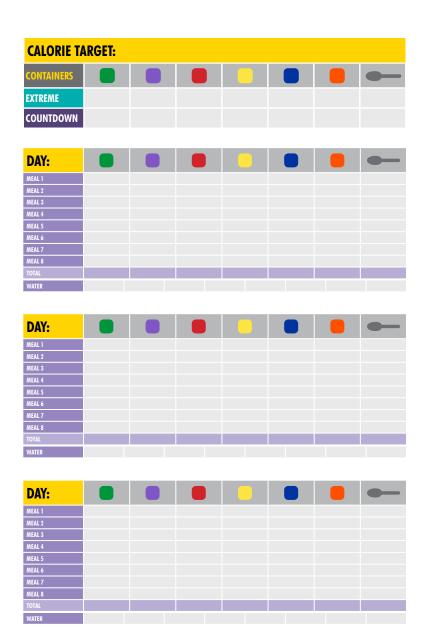

## COUNTDOWN TO COMPETITION TALLY SHEET

These Tally Sheets will help you keep track of your portion allotments, while on the **Countdown to Competition** plan. Note **Eating Plan** Tally Sheets are also available.

You'll want to make additional copies or you can find the Tally Sheets at **TeamBeachbody.com** under GET FIT>FITNESS TOOLS>WORKOUT SHEETS.

IMPORTANT: If you have any unique or special medical needs or conditions, such as food allergies, dietary restrictions, issues with blood sugar regulation, or if you are pregnant or breast feeding, please consult your physician before starting this Countdown to Competition. Also, listen to your body—if you are feeling light-headed or experiencing discomfort, you should return to the 21 Day Fix EXTREME Eating Plan.

| DAY:                                                                                                                                                                   |   |   |  | • |
|------------------------------------------------------------------------------------------------------------------------------------------------------------------------|---|---|--|---|
| MEAL 1                                                                                                                                                                 |   |   |  |   |
| MEAL 2                                                                                                                                                                 |   |   |  |   |
| MEAL 3                                                                                                                                                                 |   |   |  |   |
| MEAL 4                                                                                                                                                                 |   |   |  |   |
| MEAL 5                                                                                                                                                                 |   |   |  |   |
| MEAL 6                                                                                                                                                                 |   |   |  |   |
| MEAL 7                                                                                                                                                                 |   |   |  |   |
| MEAL 8                                                                                                                                                                 |   |   |  |   |
| TOTAL                                                                                                                                                                  |   |   |  |   |
| WATER                                                                                                                                                                  |   |   |  |   |
|                                                                                                                                                                        |   |   |  |   |
| DAY:                                                                                                                                                                   |   |   |  | • |
| MEAL 1                                                                                                                                                                 |   |   |  |   |
| MEAL 2                                                                                                                                                                 |   |   |  |   |
| MEAL 3                                                                                                                                                                 |   |   |  |   |
| MEAL 4                                                                                                                                                                 |   |   |  |   |
| MEAL 5                                                                                                                                                                 |   |   |  |   |
| MEAL 6                                                                                                                                                                 |   |   |  |   |
| MEAL 7                                                                                                                                                                 |   |   |  |   |
| MEAL 8                                                                                                                                                                 |   |   |  |   |
| TOTAL                                                                                                                                                                  |   |   |  |   |
| WATER                                                                                                                                                                  |   |   |  |   |
|                                                                                                                                                                        |   |   |  |   |
|                                                                                                                                                                        |   |   |  |   |
| DAY:                                                                                                                                                                   |   |   |  | • |
| MEAL 1                                                                                                                                                                 |   |   |  | - |
| MEAL 1<br>MEAL 2                                                                                                                                                       |   |   |  | • |
| MEAL 1 MEAL 2 MEAL 3                                                                                                                                                   |   |   |  | • |
| MEAL 1 MEAL 2 MEAL 3 MEAL 4                                                                                                                                            |   |   |  | • |
| MEAL 1 MEAL 2 MEAL 3 MEAL 4 MEAL 5                                                                                                                                     |   |   |  |   |
| MEAL 1 MEAL 2 MEAL 3 MEAL 4 MEAL 5 MEAL 6                                                                                                                              | • | • |  | • |
| MEAL 1 MEAL 2 MEAL 3 MEAL 4 MEAL 5 MEAL 6 MEAL 7                                                                                                                       |   |   |  | • |
| MEAL 1 MEAL 2 MEAL 3 MEAL 4 MEAL 5 MEAL 6 MEAL 7 MEAL 8                                                                                                                |   |   |  |   |
| MEAL 1 MEAL 2 MEAL 3 MEAL 4 MEAL 5 MEAL 6 MEAL 7 MEAL 8 TOTAL                                                                                                          |   |   |  |   |
| MEAL 1 MEAL 2 MEAL 3 MEAL 4 MEAL 5 MEAL 6 MEAL 7 MEAL 8                                                                                                                |   |   |  |   |
| MEAL 1 MEAL 2 MEAL 3 MEAL 4 MEAL 5 MEAL 6 MEAL 7 MEAL 8 TOTAL                                                                                                          |   |   |  |   |
| MEAL 1 MEAL 2 MEAL 3 MEAL 4 MEAL 5 MEAL 6 MEAL 7 MEAL 8 TOTAL WATER                                                                                                    |   |   |  |   |
| MEAL 1 MEAL 2 MEAL 3 MEAL 4 MEAL 5 MEAL 6 MEAL 7 MEAL 8 TOTAL WATER  DAY: MEAL 1                                                                                       |   |   |  |   |
| MEAL 1 MEAL 2 MEAL 3 MEAL 4 MEAL 5 MEAL 6 MEAL 7 MEAL 8 TOTAL WATER  DAY: MEAL 1 MEAL 1 MEAL 2                                                                         |   |   |  |   |
| MEAL 1 MEAL 2 MEAL 3 MEAL 4 MEAL 5 MEAL 6 MEAL 7 MEAL 8 TOTAL WATER  DAY: MEAL 1 MEAL 2 MEAL 2 MEAL 3                                                                  |   |   |  | • |
| MEAL 1 MEAL 2 MEAL 3 MEAL 4 MEAL 5 MEAL 6 MEAL 7 MEAL 8 TOTAL WATER  DAY: MEAL 1 MEAL 1 MEAL 2 MEAL 3 MEAL 4                                                           |   |   |  |   |
| MEAL 1 MEAL 2 MEAL 3 MEAL 4 MEAL 5 MEAL 6 MEAL 7 MEAL 8 TOTAL WATER  DAY: MEAL 1 MEAL 2 MEAL 2 MEAL 3 MEAL 4 MEAL 5                                                    |   |   |  |   |
| MEAL 1 MEAL 2 MEAL 3 MEAL 4 MEAL 5 MEAL 6 MEAL 7 MEAL 8 TOTAL WATER  DAY: MEAL 1 MEAL 2 MEAL 3 MEAL 4 MEAL 5 MEAL 4 MEAL 5 MEAL 6                                      |   |   |  | - |
| MEAL 1 MEAL 2 MEAL 3 MEAL 4 MEAL 5 MEAL 6 MEAL 7 MEAL 8 TOTAL WATER  DAY: MEAL 1 MEAL 2 MEAL 3 MEAL 4 MEAL 3 MEAL 4 MEAL 5 MEAL 5 MEAL 6 MEAL 7                        |   |   |  |   |
| MEAL 1 MEAL 2 MEAL 3 MEAL 4 MEAL 5 MEAL 6 MEAL 7 MEAL 8 TOTAL WATER  MEAL 1 MEAL 2 MEAL 1 MEAL 2 MEAL 3 MEAL 4 MEAL 5 MEAL 4 MEAL 5 MEAL 4 MEAL 5 MEAL 6 MEAL 7 MEAL 8 |   |   |  |   |
| MEAL 1 MEAL 2 MEAL 3 MEAL 4 MEAL 5 MEAL 6 MEAL 7 MEAL 8 TOTAL WATER  DAY: MEAL 1 MEAL 2 MEAL 3 MEAL 4 MEAL 3 MEAL 4 MEAL 5 MEAL 5 MEAL 6 MEAL 7                        |   |   |  |   |