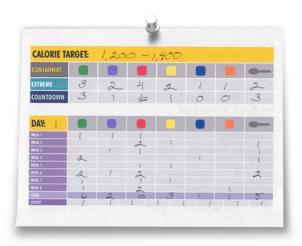

## COUNTDOWN TO COMPETITION TALLY SHEET

These Tally Sheets will help you keep track of your portion allotments, while on the **Countdown to Competition** plan. Note **Eating Plan** Tally Sheets are also available.

You'll want to make additional copies or you can find the Tally Sheets at **TeamBeachbody.com** under GET FIT>FITNESS TOOLS>WORKOUT SHEETS.

IMPORTANT: If you have any unique or special medical needs or conditions, such as food allergies, dietary restrictions, issues with blood sugar regulation, or if you are pregnant or breast feeding, please consult your physician before starting this Countdown to Competition. Also, listen to your body—if you are feeling light-headed or experiencing discomfort, you should return to the 21 Day Fix EXTREME Eating Plan.

| DAY:                                                                                                                                                                   |   |   |  | • |
|------------------------------------------------------------------------------------------------------------------------------------------------------------------------|---|---|--|---|
| MEAL 1                                                                                                                                                                 |   |   |  |   |
| MEAL 2                                                                                                                                                                 |   |   |  |   |
| MEAL 3                                                                                                                                                                 |   |   |  |   |
| MEAL 4                                                                                                                                                                 |   |   |  |   |
| MEAL 5                                                                                                                                                                 |   |   |  |   |
| MEAL 6                                                                                                                                                                 |   |   |  |   |
| MEAL 7                                                                                                                                                                 |   |   |  |   |
| MEAL 8                                                                                                                                                                 |   |   |  |   |
| TOTAL                                                                                                                                                                  |   |   |  |   |
| WATER                                                                                                                                                                  |   |   |  |   |
|                                                                                                                                                                        |   |   |  |   |
| DAY:                                                                                                                                                                   |   |   |  | • |
| MEAL 1                                                                                                                                                                 |   |   |  |   |
| MEAL 2                                                                                                                                                                 |   |   |  |   |
| MEAL 3                                                                                                                                                                 |   |   |  |   |
| MEAL 4                                                                                                                                                                 |   |   |  |   |
| MEAL 5                                                                                                                                                                 |   |   |  |   |
| MEAL 6                                                                                                                                                                 |   |   |  |   |
| MEAL 7                                                                                                                                                                 |   |   |  |   |
| MEAL 8                                                                                                                                                                 |   |   |  |   |
| TOTAL                                                                                                                                                                  |   |   |  |   |
| WATER                                                                                                                                                                  |   |   |  |   |
|                                                                                                                                                                        |   |   |  |   |
|                                                                                                                                                                        |   |   |  |   |
| DAY:                                                                                                                                                                   |   |   |  | • |
| MEAL 1                                                                                                                                                                 |   |   |  | - |
| MEAL 1<br>MEAL 2                                                                                                                                                       |   |   |  | • |
| MEAL 1 MEAL 2 MEAL 3                                                                                                                                                   |   |   |  | • |
| MEAL 1 MEAL 2 MEAL 3 MEAL 4                                                                                                                                            |   |   |  | • |
| MEAL 1 MEAL 2 MEAL 3 MEAL 4 MEAL 5                                                                                                                                     |   |   |  |   |
| MEAL 1 MEAL 2 MEAL 3 MEAL 4 MEAL 5 MEAL 6                                                                                                                              | • | • |  | • |
| MEAL 1 MEAL 2 MEAL 3 MEAL 4 MEAL 5 MEAL 6 MEAL 7                                                                                                                       |   |   |  | • |
| MEAL 1 MEAL 2 MEAL 3 MEAL 4 MEAL 5 MEAL 6 MEAL 7 MEAL 8                                                                                                                |   |   |  |   |
| MEAL 1 MEAL 2 MEAL 3 MEAL 4 MEAL 5 MEAL 6 MEAL 7 MEAL 8 TOTAL                                                                                                          |   |   |  |   |
| MEAL 1 MEAL 2 MEAL 3 MEAL 4 MEAL 5 MEAL 6 MEAL 7 MEAL 8                                                                                                                |   |   |  |   |
| MEAL 1 MEAL 2 MEAL 3 MEAL 4 MEAL 5 MEAL 6 MEAL 7 MEAL 8 TOTAL                                                                                                          |   |   |  |   |
| MEAL 1 MEAL 2 MEAL 3 MEAL 4 MEAL 5 MEAL 6 MEAL 7 MEAL 8 TOTAL WATER                                                                                                    |   |   |  |   |
| MEAL 1 MEAL 2 MEAL 3 MEAL 4 MEAL 5 MEAL 6 MEAL 7 MEAL 8 TOTAL WATER  DAY: MEAL 1                                                                                       |   |   |  |   |
| MEAL 1 MEAL 2 MEAL 3 MEAL 4 MEAL 5 MEAL 6 MEAL 7 MEAL 8 TOTAL WATER  DAY: MEAL 1 MEAL 1 MEAL 2                                                                         |   |   |  |   |
| MEAL 1 MEAL 2 MEAL 3 MEAL 4 MEAL 5 MEAL 6 MEAL 7 MEAL 8 TOTAL WATER  DAY: MEAL 1 MEAL 2 MEAL 2 MEAL 3                                                                  |   |   |  | • |
| MEAL 1 MEAL 2 MEAL 3 MEAL 4 MEAL 5 MEAL 6 MEAL 7 MEAL 8 TOTAL WATER  DAY: MEAL 1 MEAL 1 MEAL 2 MEAL 3 MEAL 4                                                           |   |   |  |   |
| MEAL 1 MEAL 2 MEAL 3 MEAL 4 MEAL 5 MEAL 6 MEAL 7 MEAL 8 TOTAL WATER  DAY: MEAL 1 MEAL 2 MEAL 2 MEAL 3 MEAL 4 MEAL 5                                                    |   |   |  |   |
| MEAL 1 MEAL 2 MEAL 3 MEAL 4 MEAL 5 MEAL 6 MEAL 7 MEAL 8 TOTAL WATER  DAY: MEAL 1 MEAL 2 MEAL 3 MEAL 4 MEAL 5 MEAL 4 MEAL 5 MEAL 6                                      |   |   |  | - |
| MEAL 1 MEAL 2 MEAL 3 MEAL 4 MEAL 5 MEAL 6 MEAL 7 MEAL 8 TOTAL WATER  DAY: MEAL 1 MEAL 2 MEAL 3 MEAL 4 MEAL 3 MEAL 4 MEAL 5 MEAL 5 MEAL 6 MEAL 7                        |   |   |  |   |
| MEAL 1 MEAL 2 MEAL 3 MEAL 4 MEAL 5 MEAL 6 MEAL 7 MEAL 8 TOTAL WATER  MEAL 1 MEAL 2 MEAL 1 MEAL 2 MEAL 3 MEAL 4 MEAL 5 MEAL 4 MEAL 5 MEAL 4 MEAL 5 MEAL 6 MEAL 7 MEAL 8 |   |   |  |   |
| MEAL 1 MEAL 2 MEAL 3 MEAL 4 MEAL 5 MEAL 6 MEAL 7 MEAL 8 TOTAL WATER  DAY: MEAL 1 MEAL 2 MEAL 3 MEAL 4 MEAL 3 MEAL 4 MEAL 5 MEAL 5 MEAL 6 MEAL 7                        |   |   |  |   |