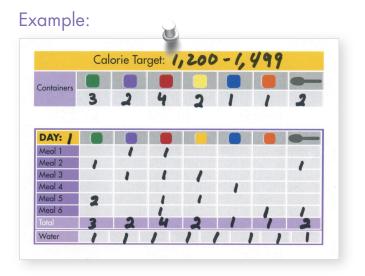

We created this super-simple, printable tally sheet to help you keep track of your 21 Day Fix and 21 Day Fix Extreme portions. Note Countdown to Competition Tally Sheets are also available.

You can print out copies and write in your entries by hand.

|            | Cal | orie Tar | get: |  |   |
|------------|-----|----------|------|--|---|
| Containers |     |          |      |  | - |
|            |     |          |      |  |   |

| DAY:   |  |      |  |  |
|--------|--|------|--|--|
| Meal 1 |  |      |  |  |
| Meal 2 |  |      |  |  |
| Meal 3 |  |      |  |  |
| Meal 4 |  |      |  |  |
| Meal 5 |  |      |  |  |
| Meal 6 |  | <br> |  |  |
| Total  |  |      |  |  |
| Water  |  |      |  |  |
| DAY:   |  |      |  |  |
| Meal 1 |  |      |  |  |
| Meal 2 |  |      |  |  |
| Meal 3 |  |      |  |  |
| Meal 4 |  |      |  |  |
| Meal 5 |  |      |  |  |
| Meal 6 |  |      |  |  |
| Total  |  |      |  |  |
| Water  |  |      |  |  |
| DAY:   |  |      |  |  |
| Meal 1 |  |      |  |  |
| Meal 2 |  |      |  |  |
| Meal 3 |  |      |  |  |
| Meal 4 |  |      |  |  |
| Meal 5 |  |      |  |  |
| Meal 6 |  |      |  |  |
| Total  |  |      |  |  |
| Water  |  |      |  |  |